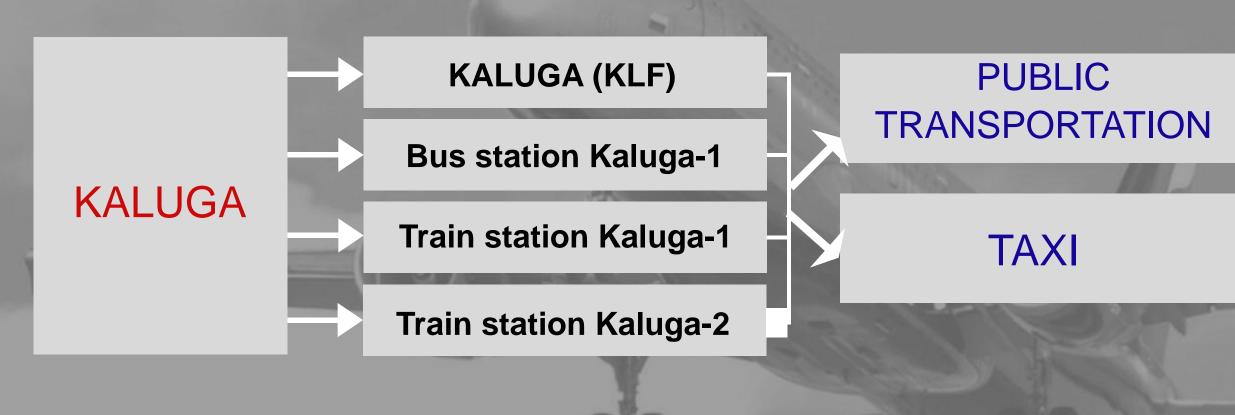

# TRANSPORTATION

1. YOU CAN GET TAXI BY APPS (YANDEX.TAXI, UBER, GETT TAXI)

DON'T FORGET TO DOWNLOAD THEM BEFORE YOUR JOURNEY.